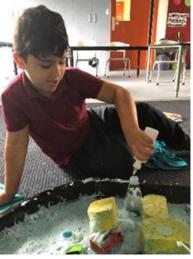

## **LEARNING THROUGH PLAY**

Room 13 love to learn through sensory play!

This week we impressed our teachers using numbers to 10. We counted the cars, 1, 2, 3, driving them through different materials and getting them dirty. We hid the cars in the coloured rice and tried to find them again. We used colours; red, blue, yellow and scrubbed them all clean. We practise signing and saying "More" when we want more paint or soap. We share with our friends and take turns. Maths is so much fun!