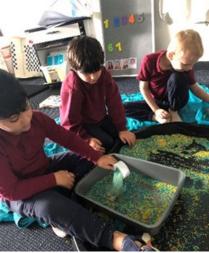

## **ROOM 9S MAKES RAINBOW RICE**

The students of Room 9S kicked off the year by making bright and vibrant coloured rice. Each student was supported in following their visual schedule and enjoyed exploring the finished product.

Respect

Opportunity

Engagement

Communication