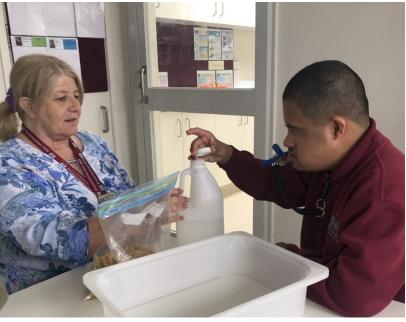

## **PIZZA WORKSHOP**

The students in Rooms 16S & 17S have started the year off fantastically by working together to prepare some delicious pizzas. Room 17S practised their cutting skills by preparing all our pizza toppings. While room 16S made the pizza dough and assembled the pizzas.