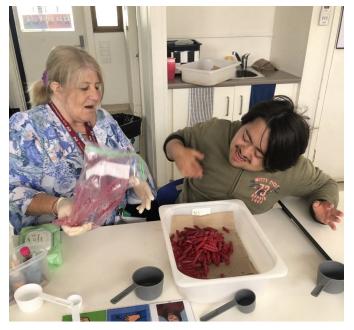

## **PIZZA WORKSHOP**

The students in Rooms 16S & 17S have started the year off fantastically by working together to prepare some delicious pizzas. Room 17S practised their cutting skills by preparing all our pizza toppings. While room 16S made the pizza dough and assembled the pizzas.