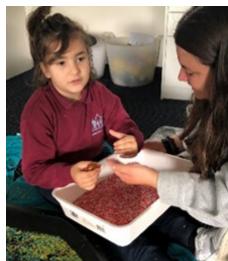

## **ROOM 9S MAKES RAINBOW RICE**

The students of Room 9S kicked off the year by making bright and vibrant coloured rice. Each student was supported in following their visual schedule and enjoyed exploring the finished product.