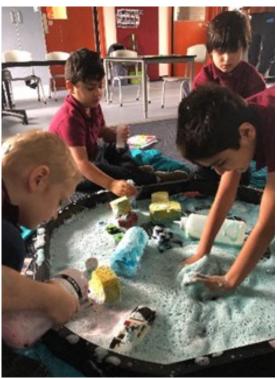

## **LEARNING THROUGH PLAY**

Room 13 love to learn through sensory play!

This week we impressed our teachers using numbers to 10. We counted the cars, 1, 2, 3, driving them through different materials and getting them dirty. We hid the cars in the coloured rice and tried to find them again. We used colours; red, blue, yellow and scrubbed them all clean. We practise signing and saying "More" when we want more paint or soap. We share with our friends and take turns. Maths is so much fun!