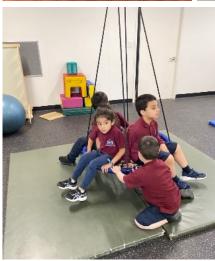

## **LEARNING THROUGH PLAY**

Room 13 love to learn through sensory play!

This week we impressed our teachers using numbers to 10. We counted the cars, 1, 2, 3, driving them through different materials and getting them dirty. We hid the cars in the coloured rice and tried to find them again. We used colours; red, blue, yellow and scrubbed them all clean. We practise signing and saying "More" when we want more paint or soap. We share with our friends and take turns. Maths is so much fun!