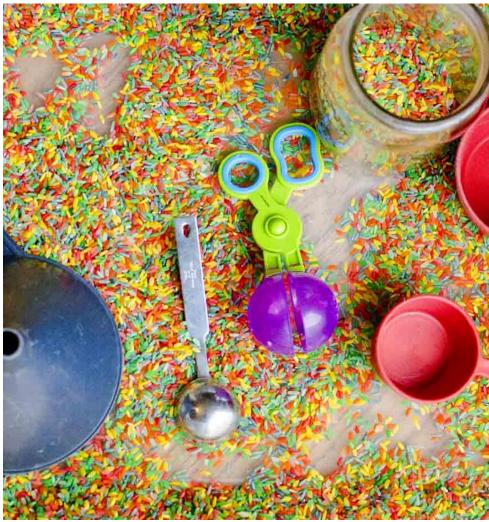

## **LEARNING THROUGH PLAY**

Room 13 love to learn through sensory play!

This week we impressed our teachers using numbers to 10. We counted the cars, 1, 2, 3, driving them through different materials and getting them dirty. We hid the cars in the coloured rice and tried to find them again. We used colours; red, blue, yellow and scrubbed them all clean. We practise signing and saying "More" when we want more paint or soap. We share with our friends and take turns. Maths is so much fun!

## **ROOM 9S MAKES RAINBOW RICE**

The students of Room 9S kicked off the year by making bright and vibrant coloured rice. Each student was supported in following their visual schedule and enjoyed exploring the finished product.