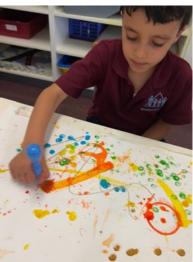

## **LEARNING THROUGH PLAY**

Room 13 love to learn through sensory play!

This week we impressed our teachers using numbers to 10. We counted the cars, 1, 2, 3, driving them through different materials and getting them dirty. We hid the cars in the coloured rice and tried to find them again. We used colours; red, blue, yellow and scrubbed them all clean. We practise signing and saying "More" when we want more paint or soap. We share with our friends and take turns. Maths is so much fun!