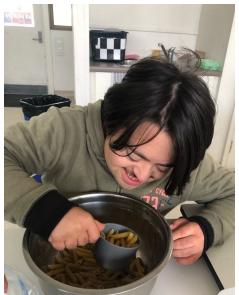

## **A SUPER START FOR ROOM 10S**

Welcome to Room 10S. The students have been very happy to be back at school with all their friends and staff. It has been exiting to explore and settle into our new classroom and we have enjoyed a range of activities throughout the week from Resource Making - coloured rice and playdough to exploring nature and art during our Sensory Story.