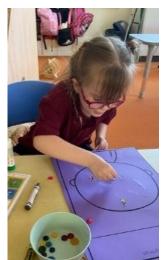

## **ROOM 9S MAKES RAINBOW RICE**

The students of Room 9S kicked off the year by making bright and vibrant coloured rice. Each student was supported in following their visual schedule and enjoyed exploring the finished product.