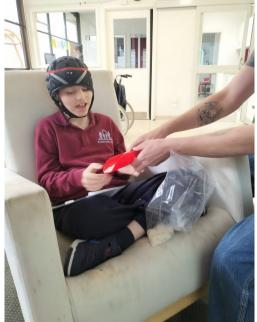

#### Tom Dennis

My first Principal's Award for 2022 goes to Tom, for a fabulous start to the year. For the first time, Tom is using the bus to and from school. On arrival, he greets his teacher and walks to his classroom, ready to start the day. At the end of the day Tom sits with his peers, waits for his bus to arrive and once there, he is ready to jump on for the trip home. What a superstar! Well done Tom!