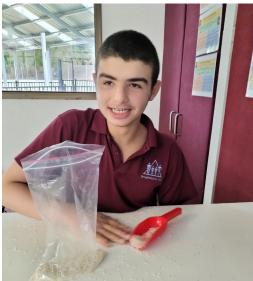

## **ROOM 9S MAKES RAINBOW RICE**

The students of Room 9S kicked off the year by making bright and vibrant coloured rice. Each student was supported in following their visual schedule and enjoyed exploring the finished product.