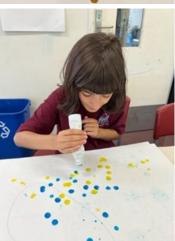

## **LEARNING THROUGH PLAY**

Room 13 love to learn through sensory play!

This week we impressed our teachers using numbers to 10. We counted the cars, 1, 2, 3, driving them through different materials and getting them dirty. We hid the cars in the coloured rice and tried to find them again. We used colours; red, blue, yellow and scrubbed them all clean. We practise signing and saying "More" when we want more paint or soap. We share with our friends and take turns. Maths is so much fun!