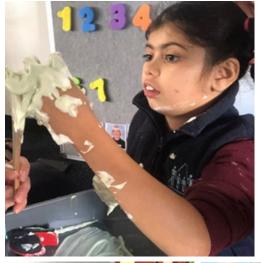

## **LEARNING THROUGH PLAY**

Room 13 love to learn through sensory play!

This week we impressed our teachers using numbers to 10. We counted the cars, 1, 2, 3, driving them through different materials and getting them dirty. We hid the cars in the coloured rice and tried to find them again. We used colours; red, blue, yellow and scrubbed them all clean. We practise signing and saying "More" when we want more paint or soap. We share with our friends and take turns. Maths is so much fun!

## **Counting ALD**

Respect

Opportunity

Engagement