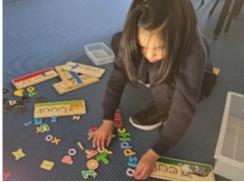

## **LEARNING THROUGH PLAY**

Room 13 love to learn through sensory play!

This week we impressed our teachers using numbers to 10. We counted the cars, 1, 2, 3, driving them through different materials and getting them dirty. We hid the cars in the coloured rice and tried to find them again. We used colours; red, blue, yellow and scrubbed them all clean. We practise signing and saying "More" when we want more paint or soap. We share with our friends and take turns. Maths is so much fun!