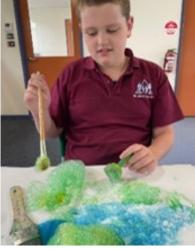

## **ROOM 9S MAKES RAINBOW RICE**

The students of Room 9S kicked off the year by making bright and vibrant coloured rice. Each student was supported in following their visual schedule and enjoyed exploring the finished product.