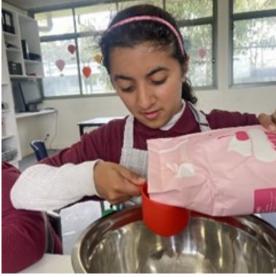

## **BIRTHDAY CELEBRATIONS IN ROOM 23**

Last week, the staff and students in Room 23 celebrated returning to school and Nermeen's birthday. The students in Room 23 had lots of fun making a delicious vanilla and banana cake for Nermeen's birthday!

It was great to see each of the students following the steps in our recipe and helping to prepare each ingredient for our cake. We had lots of help adding scoops of flour, pouring milk and then mixing ingredients together.

Nermeen was so happy with her cake and the lovely card that we all made together!