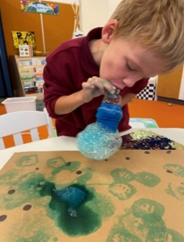

## **ROOM 9S MAKES RAINBOW RICE**

The students of Room 9S kicked off the year by making bright and vibrant coloured rice. Each student was supported in following their visual schedule and enjoyed exploring the finished product.

Respect

Opportunity

Engagement

Communication