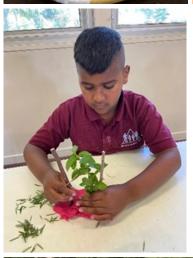

## THE START OF A VERY SPECIAL JOURNEY

Our Prep students have made a fantastic start to their schooling. We have seen lots of smiles on everyone's faces as our Preps walk into school each day, excited to see what fun activities are in store for them that day. The Prep students have enjoyed story times, cooking, drawing, craft, and getting to make new friends while playing in the classrooms and outside.

We look forward to getting to know our Prep students and their families a lot more as the year goes on.

Well done everyone on a great start to school!

Respect

Opportunity

Engagement

Communication •

Learning Beyond Words