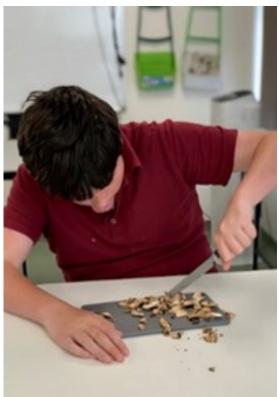

## **PIZZA WORKSHOP**

The students in Rooms 16S & 17S have started the year off fantastically by working together to prepare some delicious pizzas. Room 17S practised their cutting skills by preparing all our pizza toppings. While room 16S made the pizza dough and assembled the pizzas.