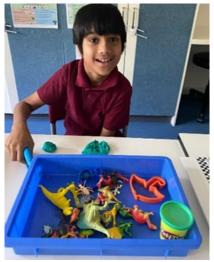

## **LEARNING THROUGH PLAY**

Room 13 love to learn through sensory play!

This week we impressed our teachers using numbers to 10. We counted the cars, 1, 2, 3, driving them through different materials and getting them dirty. We hid the cars in the coloured rice and tried to find them again. We used colours; red, blue, yellow and scrubbed them all clean. We practise signing and saying "More" when we want more paint or soap. We share with our friends and take turns. Maths is so much fun!