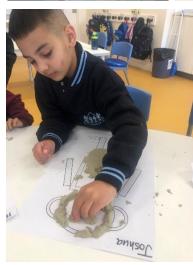

## **ROOM 9S MAKES RAINBOW RICE**

The students of Room 9S kicked off the year by making bright and vibrant coloured rice. Each student was supported in following their visual schedule and enjoyed exploring the finished product.

Respect

Opportunity

Engagement

Communication