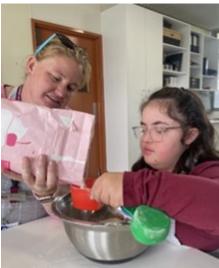

## **BIRTHDAY CELEBRATIONS IN ROOM 23**

Last week, the staff and students in Room 23 celebrated returning to school and Nermeen's birthday. The students in Room 23 had lots of fun making a delicious vanilla and banana cake for Nermeen's birthday!

It was great to see each of the students following the steps in our recipe and helping to prepare each ingredient for our cake. We had lots of help adding scoops of flour, pouring milk and then mixing ingredients together.

Nermeen was so happy with her cake and the lovely card that we all made together!