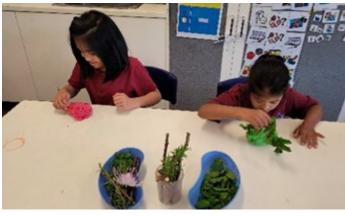

## **A SUPER START FOR ROOM 10S**

Welcome to Room 10S. The students have been very happy to be back at school with all their friends and staff. It has been exiting to explore and settle into our new classroom and we have enjoyed a range of activities throughout the week from Resource Making - coloured rice and playdough to exploring nature and art during our Sensory Story.