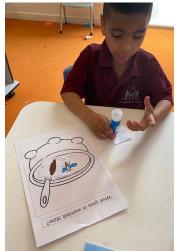

## **ROOM 9S MAKES RAINBOW RICE**

The students of Room 9S kicked off the year by making bright and vibrant coloured rice. Each student was supported in following their visual schedule and enjoyed exploring the finished product.