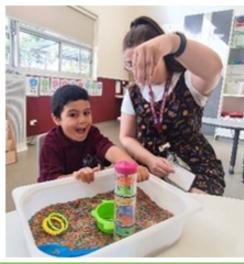

## **LEARNING THROUGH PLAY**

Room 13 love to learn through sensory play!

This week we impressed our teachers using numbers to 10. We counted the cars, 1, 2, 3, driving them through different materials and getting them dirty. We hid the cars in the coloured rice and tried to find them again. We used colours; red, blue, yellow and scrubbed them all clean. We practise signing and saying "More" when we want more paint or soap. We share with our friends and take turns. Maths is so much fun!

## **Counting ALD**

Respect

Opportunity

Engagement