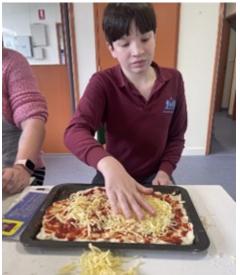

## **PIZZA WORKSHOP**

The students in Rooms 16S & 17S have started the year off fantastically by working together to prepare some delicious pizzas. Room 17S practised their cutting skills by preparing all our pizza toppings. While room 16S made the pizza dough and assembled the pizzas.