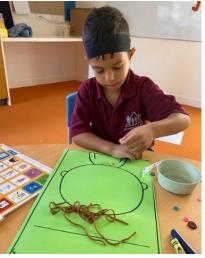

## **LEARNING THROUGH PLAY**

Room 13 love to learn through sensory play!

This week we impressed our teachers using numbers to 10. We counted the cars, 1, 2, 3, driving them through different materials and getting them dirty. We hid the cars in the coloured rice and tried to find them again. We used colours; red, blue, yellow and scrubbed them all clean. We practise signing and saying "More" when we want more paint or soap. We share with our friends and take turns. Maths is so much fun!