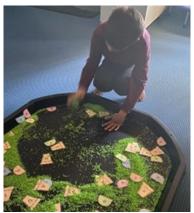

## **ROOM 9S MAKES RAINBOW RICE**

The students of Room 9S kicked off the year by making bright and vibrant coloured rice. Each student was supported in following their visual schedule and enjoyed exploring the finished product.