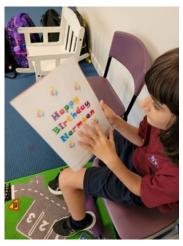

## **BIRTHDAY CELEBRATIONS IN ROOM 23**

Last week, the staff and students in Room 23 celebrated returning to school and Nermeen's birthday. The students in Room 23 had lots of fun making a delicious vanilla and banana cake for Nermeen's birthday!

It was great to see each of the students following the steps in our recipe and helping to prepare each ingredient for our cake. We had lots of help adding scoops of flour, pouring milk and then mixing ingredients together.

Nermeen was so happy with her cake and the lovely card that we all made together!