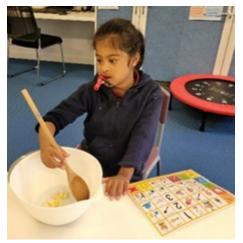

## **BIRTHDAY CELEBRATIONS IN ROOM 23**

Last week, the staff and students in Room 23 celebrated returning to school and Nermeen's birthday. The students in Room 23 had lots of fun making a delicious vanilla and banana cake for Nermeen's birthday!

It was great to see each of the students following the steps in our recipe and helping to prepare each ingredient for our cake. We had lots of help adding scoops of flour, pouring milk and then mixing ingredients together.

Nermeen was so happy with her cake and the lovely card that we all made together!