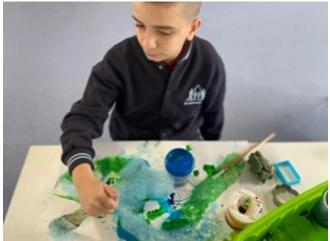

## **ROOM 9S MAKES RAINBOW RICE**

The students of Room 9S kicked off the year by making bright and vibrant coloured rice. Each student was supported in following their visual schedule and enjoyed exploring the finished product.