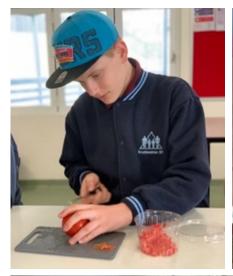

## **PIZZA WORKSHOP**

The students in Rooms 16S & 17S have started the year off fantastically by working together to prepare some delicious pizzas. Room 17S practised their cutting skills by preparing all our pizza toppings. While room 16S made the pizza dough and assembled the pizzas.