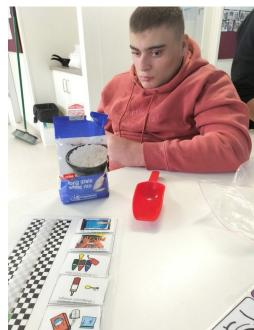

## **ROOM 9S MAKES RAINBOW RICE**

The students of Room 9S kicked off the year by making bright and vibrant coloured rice. Each student was supported in following their visual schedule and enjoyed exploring the finished product.