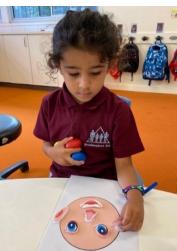

#### This Week with my Occupational Therapist I ....

really enjoyed drowing a range of thoses to drow a person. I have been prairied congress teters and xumbers