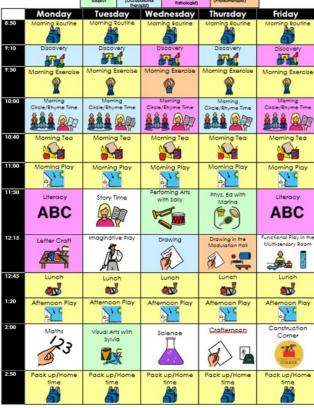

YES! All students at BSDS access therapy services as part of their classroom program. Each student is seen by a Speech Pathologist and Occupational Therapist several times per week in the classroom. Your child may also be seen by the Physiotherapist. Your child's weekly class timetable indicates when the therapists work in their class. You will also see regular notes in your child's communication book from the therapists.

#### This Week with my Speech Pathologist I ....





Hi! I am Renae I will be the speech pathologist working in your classroom this year. I look forward to a fun year together!

#### This Week with my Occupational Therapist I ....





really enjoyed drowing a range of thoses to drow a person. I have been prairied congress teters and xumbers



#### Curriculum Planner





### What do the therapists do?

The therapists have a range of roles at BSDS. They work within classes to assess students and provide strategies and adaptations to teacher-led sessions to maximise their learning opportunities. Together, they identify individual therapy priorities for each student as part of individual education plans. Some students may have 1:1 sessions or small group sessions with therapists to develop specific skills. Therapists can also assist in writing support letters for NDIS, supporting applications for equipment for students such as Communication Devices or Mobility Aides and running workshops for staff and families.







Respect •

Opportunity

Engagement

Communication

## THERAPY AT BROADMEADOWS SDS









#### I want to know more. Who can I talk to?

Ta