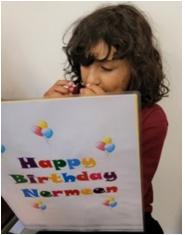

## **BIRTHDAY CELEBRATIONS IN ROOM 23**

Last week, the staff and students in Room 23 celebrated returning to school and Nermeen's birthday. The students in Room 23 had lots of fun making a delicious vanilla and banana cake for Nermeen's birthday!

It was great to see each of the students following the steps in our recipe and helping to prepare each ingredient for our cake. We had lots of help adding scoops of flour, pouring milk and then mixing ingredients together.

Nermeen was so happy with her cake and the lovely card that we all made together!