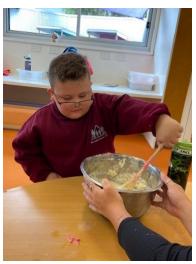

## **BIRTHDAY CELEBRATIONS IN ROOM 23**

Last week, the staff and students in Room 23 celebrated returning to school and Nermeen's birthday. The students in Room 23 had lots of fun making a delicious vanilla and banana cake for Nermeen's birthday!

It was great to see each of the students following the steps in our recipe and helping to prepare each ingredient for our cake. We had lots of help adding scoops of flour, pouring milk and then mixing ingredients together.

Nermeen was so happy with her cake and the lovely card that we all made together!