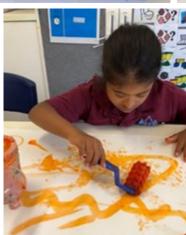

## **LEARNING THROUGH PLAY**

Room 13 love to learn through sensory play!

This week we impressed our teachers using numbers to 10. We counted the cars, 1, 2, 3, driving them through different materials and getting them dirty. We hid the cars in the coloured rice and tried to find them again. We used colours; red, blue, yellow and scrubbed them all clean. We practise signing and saying "More" when we want more paint or soap. We share with our friends and take turns. Maths is so much fun!