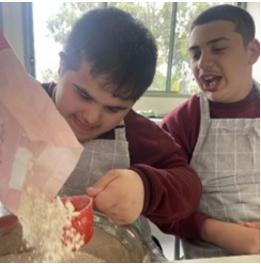

## **BIRTHDAY CELEBRATIONS IN ROOM 23**

Last week, the staff and students in Room 23 celebrated returning to school and Nermeen's birthday. The students in Room 23 had lots of fun making a delicious vanilla and banana cake for Nermeen's birthday!

It was great to see each of the students following the steps in our recipe and helping to prepare each ingredient for our cake. We had lots of help adding scoops of flour, pouring milk and then mixing ingredients together.

Nermeen was so happy with her cake and the lovely card that we all made together!