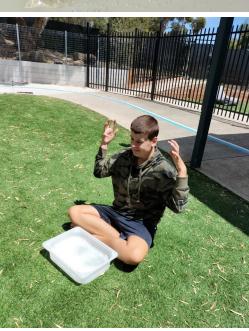

## **LEARNING THROUGH PLAY**

Room 13 love to learn through sensory play!

This week we impressed our teachers using numbers to 10. We counted the cars, 1, 2, 3, driving them through different materials and getting them dirty. We hid the cars in the coloured rice and tried to find them again. We used colours; red, blue, yellow and scrubbed them all clean. We practise signing and saying "More" when we want more paint or soap. We share with our friends and take turns. Maths is so much fun!