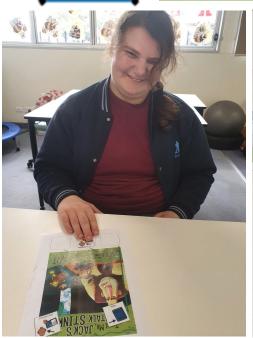

# **JACK & THE BEANSTALK AND ROOM 20S**

In Room 20S we have been comparing different versions of the story Jack and The Beanstalk during our Literacy sessions. With one story told from Jack's perspective, he is adventuring and taking things from a scary giant, while the other story has the Giant seeing Jack as a thief. We have loved pointing out the differences and comparing the characters based on who is telling the story and have been engaging in different activities to show our comprehension.