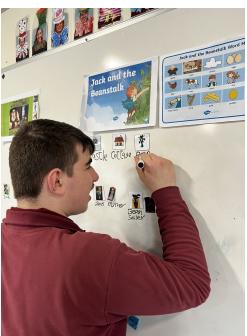

# **JACK & THE BEANSTALK AND ROOM 20S**

In Room 20S we have been comparing different versions of the story Jack and The Beanstalk during our Literacy sessions. With one story told from Jack's perspective, he is adventuring and taking things from a scary giant, while the other story has the Giant seeing Jack as a thief. We have loved pointing out the differences and comparing the characters based on who is telling the story and have been engaging in different activities to show our comprehension.