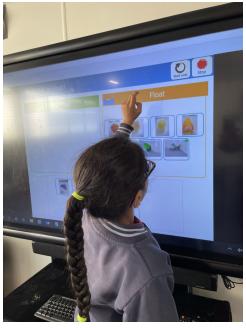

# **ON THE MOVE IN ROOM 18, 19 & 20**

On the Dimboola campus, students in Room 18, 19 and 20 have really enjoyed experimenting with different objects this semester as part of their Science studies unit, "On The Move".

We have had lots of fun testing our favourite objects around the classroom and seeing whether they sink or float when placed in water. We have also been making wind powered cars by inflating balloons through a straw, attaching them to cars and watching as they fly across the classroom!