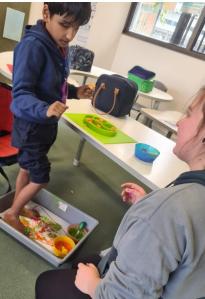

# **IN THE GARDEN WITH ROOM 8S**

This term in science, Room 8s has been getting their hands dirty in the garden! We have been having so much fun doing science experiments and working on planting our very own classroom garden!

# **EXPLORING IN ROOM 4S**

Science and Discovery sessions in Room 4S have been so much fun this term!

We have been making lava lamps and coloured rice that we then use during the week in the classroom.