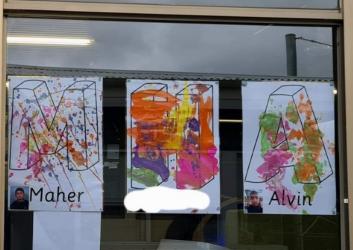

# **MARK MAKING IN ROOM 7**

Students in Room 7 have been working really hard on their mark making during Term 3, and they have all really enjoyed painting. Whether it's using our feet, our hands, paint brushes or watching the paint drip from an adult's paintbrush, everyone has a go! We recently all painted a 3D image of the first letter in our name which is proudly displayed on our classroom window!