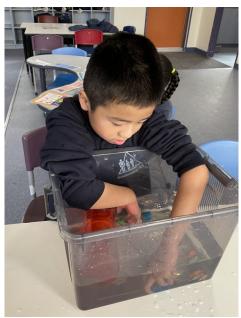

# **ON THE MOVE IN ROOM 18, 19 & 20**

On the Dimboola campus, students in Room 18, 19 and 20 have really enjoyed experimenting with different objects this semester as part of their Science studies unit, "On The Move".

We have had lots of fun testing our favourite objects around the classroom and seeing whether they sink or float when placed in water. We have also been making wind powered cars by inflating balloons through a straw, attaching them to cars and watching as they fly across the classroom!