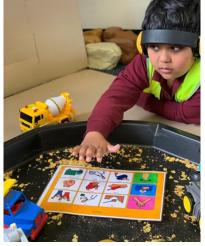

# **LET'S LEARN TOGETHER WITH ROOM 15 AND 16**

Students in Rooms 15 and 16 have enjoyed reading the story Roadworks during our 'Let's Learn Together' program. They have engaged with the sensory elements related to the story and used different forms of visuals and ALDs to request for certain items. During this program, students are also learning to share, further developing their communicative skills, and participating in exploratory play with others. As a whole, the program encourages socialisation and conversations.

It has been fantastic to see all the students interact so beautifully with their peers from different classrooms. We look forward to seeing this continue throughout the term.