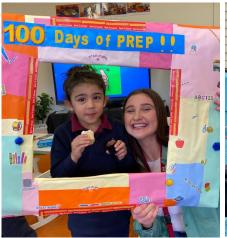

# **100 DAYS OF SCHOOL**

In Term 3, Week 3, the Foundation students reached a once in a lifetime milestone — DO DAYS OF SCHOOL

for the very first time! Throughout the week, students invited their parents to come to school with them to share some of the fun learning activities that they do at school. The Foundation students also held class celebrations and participated in special themed activities related to the number 100 including, making 100s & 1000s fairy bread and making 100 day crafts.