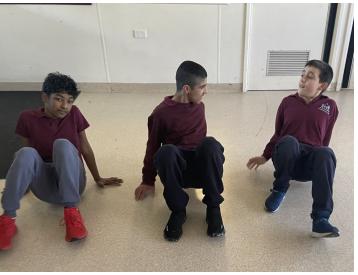

## **Commonwealth Games at Broadmeadows SDS**

This term, we have been exploring the Commonwealth Games and its different events. Some of us have been participating in the Opening ceremony - from the cheering crowd to marching in like an Australian athlete. Others have been gymnasts practicing how to tumble, roll and jump across the mat, or soaring with our swings like the men do on the rings. A few have been demonstrating their prowess on the field practicing how to throw just like all the shot-putters and javelin throwers. Cycling like the road cyclists around the yard zooming past as other classes wave and cheer us on. Our teachers: Muireann, Caitlin and Kate along with all our Education Support act like our coaches guiding us and supporting us as we continue to explore all the different events that make up the Commonwealth Games.