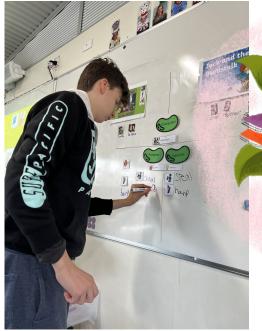

# **HUNGRY DINOSAURS IN ROOM 8**

In Room 8, one of our favourite sessions of the week is cooking. We love taking turns with our peers to mix, pour, scoop, smell, and taste all the different ingredients in our recipe. This week we read 'I'm a Hungry Dinosaur', and followed each of the rhyming steps to make a chocolate cake. Some of us thought our cake was yummy, but some of us thought it tasted yucky!