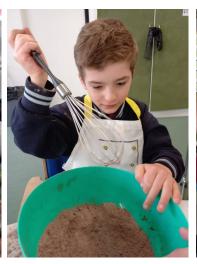

# **HUNGRY DINOSAURS IN ROOM 8**

In Room 8, one of our favourite sessions of the week is cooking. We love taking turns with our peers to mix, pour, scoop, smell, and taste all the different ingredients in our recipe. This week we read 'I'm a Hungry Dinosaur', and followed each of the rhyming steps to make a chocolate cake. Some of us thought our cake was yummy, but some of us thought it tasted yucky!