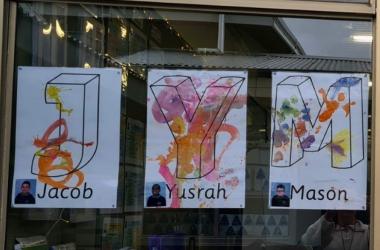

# **MARK MAKING IN ROOM 7**

Students in Room 7 have been working really hard on their mark making during Term 3, and they have all really enjoyed painting. Whether it's using our feet, our hands, paint brushes or watching the paint drip from an adult's paintbrush, everyone has a go! We recently all painted a 3D image of the first letter in our name which is proudly displayed on our classroom window!