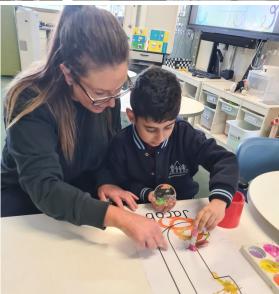

# **MARK MAKING IN ROOM 7**

Students in Room 7 have been working really hard on their mark making during Term 3, and they have all really enjoyed painting. Whether it's using our feet, our hands, paint brushes or watching the paint drip from an adult's paintbrush, everyone has a go! We recently all painted a 3D image of the first letter in our name which is proudly displayed on our classroom window!