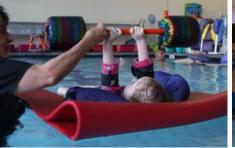

# **Aquatic Physiotherapy**

Aquatic physiotherapy (also known as Hydrotherapy) is a specifically designed exercise program completed in a heated swimming pool and supervised by an experienced physiotherapist.

Aquatic physiotherapy uses pool water to help children exercise, stretch and strengthen their body and improve their function. An aquatic physiotherapy pool is warmer than a regular swimming pool which can help loosen muscles and joints, relieve pain, and ensures children do not get too cold during their session.

#### The benefits of water exercise include:

- Water pressure reduces swelling
- Warm water relieves muscle tension
- The resistance the water provides is seven times greater than air and can be used to strengthen your muscles
- The effect of buoyancy and the absence of gravity assist in improved ability to walk and move freely. This makes it easier for children to do some exercises and movements than it is compared to outside of the water.

Supervised hydrotherapy is often particularly good when used in combination with traditional forms of physiotherapy and is a great way of exercising. Children can make significant improvements in their strength and function which can then help them with activities when they are living their daily lives.