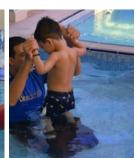

# **Aquatic Physiotherapy**

Aquatic physiotherapy (also known as Hydrotherapy) is a specifically designed exercise program completed in a heated swimming pool and supervised by an experienced physiotherapist.

Aquatic physiotherapy uses pool water to help children exercise, stretch and strengthen their body and improve their function. An aquatic physiotherapy pool is warmer than a regular swimming pool which can help loosen muscles and joints, relieve pain, and ensures children do not get too cold during their session.

#### The benefits of water exercise include:

- Water pressure reduces swelling
- Warm water relieves muscle tension
- The resistance the water provides is seven times greater than air and can be used to strengthen your muscles
- The effect of buoyancy and the absence of gravity assist in improved ability to walk and move freely. This makes it easier for children to do some exercises and movements than it is compared to outside of the water.

Supervised hydrotherapy is often particularly good when used in combination with traditional forms of physiotherapy and is a great way of exercising. Children can make significant improvements in their strength and function which can then help them with activities when they are living their daily lives.