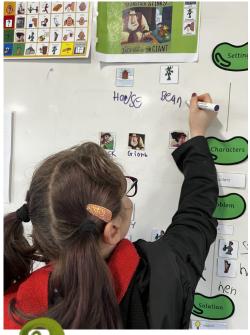

# **JACK & THE BEANSTALK AND ROOM 20S**

In Room 20S we have been comparing different versions of the story Jack and The Beanstalk during our Literacy sessions. With one story told from Jack's perspective, he is adventuring and taking things from a scary giant, while the other story has the Giant seeing Jack as a thief. We have loved pointing out the differences and comparing the characters based on who is telling the story and have been engaging in different activities to show our comprehension.