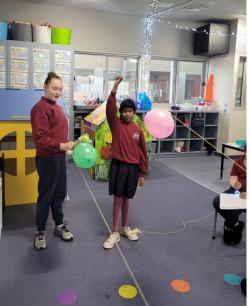

# **ON THE MOVE IN ROOM 18, 19 & 20**

On the Dimboola campus, students in Room 18, 19 and 20 have really enjoyed experimenting with different objects this semester as part of their Science studies unit, "On The Move".

We have had lots of fun testing our favourite objects around the classroom and seeing whether they sink or float when placed in water. We have also been making wind powered cars by inflating balloons through a straw, attaching them to cars and watching as they fly across the classroom!