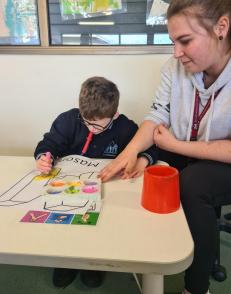

# **MARK MAKING IN ROOM 7**

Students in Room 7 have been working really hard on their mark making during Term 3, and they have all really enjoyed painting. Whether it's using our feet, our hands, paint brushes or watching the paint drip from an adult's paintbrush, everyone has a go! We recently all painted a 3D image of the first letter in our name which is proudly displayed on our classroom window!