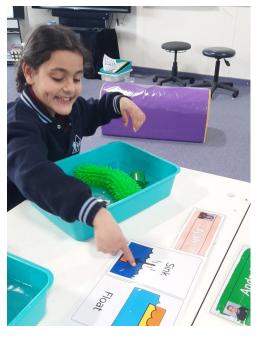

# **ON THE MOVE IN ROOM 18, 19 & 20**

On the Dimboola campus, students in Room 18, 19 and 20 have really enjoyed experimenting with different objects this semester as part of their Science studies unit, "On The Move".

We have had lots of fun testing our favourite objects around the classroom and seeing whether they sink or float when placed in water. We have also been making wind powered cars by inflating balloons through a straw, attaching them to cars and watching as they fly across the classroom!