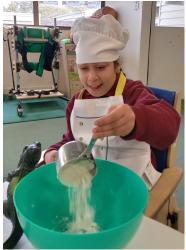

# **HUNGRY DINOSAURS IN ROOM 8**

In Room 8, one of our favourite sessions of the week is cooking. We love taking turns with our peers to mix, pour, scoop, smell, and taste all the different ingredients in our recipe. This week we read 'I'm a Hungry Dinosaur', and followed each of the rhyming steps to make a chocolate cake. Some of us thought our cake was yummy, but some of us thought it tasted yucky!