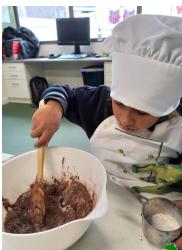

# **HUNGRY DINOSAURS IN ROOM 8**

In Room 8, one of our favourite sessions of the week is cooking. We love taking turns with our peers to mix, pour, scoop, smell, and taste all the different ingredients in our recipe. This week we read 'I'm a Hungry Dinosaur', and followed each of the rhyming steps to make a chocolate cake. Some of us thought our cake was yummy, but some of us thought it tasted yucky!