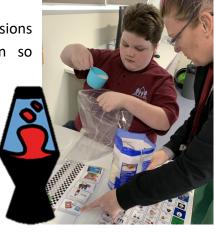

# **EXPLORING IN ROOM 4S**

Science and Discovery sessions in Room 4S have been so much fun this term!

We have been making lava lamps and coloured rice that we then use during the week in the classroom.