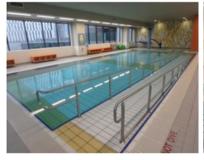

# **Aquatic Physiotherapy**

Aquatic physiotherapy (also known as Hydrotherapy) is a specifically designed exercise program completed in a heated swimming pool and supervised by an experienced physiotherapist.

Aquatic physiotherapy uses pool water to help children exercise, stretch and strengthen their body and improve their function. An aquatic physiotherapy pool is warmer than a regular swimming pool which can help loosen muscles and joints, relieve pain, and ensures children do not get too cold during their session.

#### The benefits of water exercise include:

- Water pressure reduces swelling
- Warm water relieves muscle tension
- The resistance the water provides is seven times greater than air and can be used to strengthen your muscles
- The effect of buoyancy and the absence of gravity assist in improved ability to walk and move freely. This makes it easier for children to do some exercises and movements than it is compared to outside of the water.