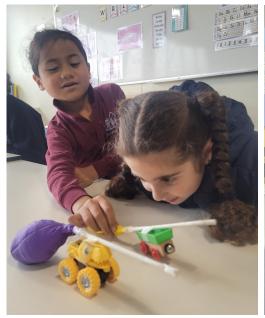

# **ON THE MOVE IN ROOM 18, 19 & 20**

On the Dimboola campus, students in Room 18, 19 and 20 have really enjoyed experimenting with different objects this semester as part of their Science studies unit, "On The Move".

We have had lots of fun testing our favourite objects around the classroom and seeing whether they sink or float when placed in water. We have also been making wind powered cars by inflating balloons through a straw, attaching them to cars and watching as they fly across the classroom!