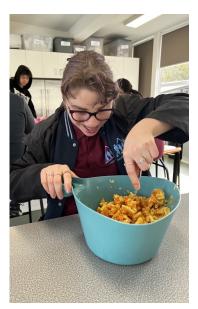

# **HUNGRY DINOSAURS IN ROOM 8**

In Room 8, one of our favourite sessions of the week is cooking. We love taking turns with our peers to mix, pour, scoop, smell, and taste all the different ingredients in our recipe. This week we read 'I'm a Hungry Dinosaur', and followed each of the rhyming steps to make a chocolate cake. Some of us thought our cake was yummy, but some of us thought it tasted yucky!