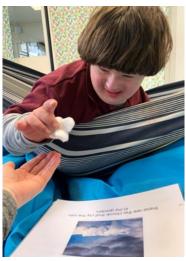

# **LET'S LEARN TOGETHER WITH ROOM 15 AND 16**

Students in Rooms 15 and 16 have enjoyed reading the story Roadworks during our 'Let's Learn Together' program. They have engaged with the sensory elements related to the story and used different forms of visuals and ALDs to request for certain items. During this program, students are also learning to share, further developing their communicative skills, and participating in exploratory play with others. As a whole, the program encourages socialisation and conversations.

It has been fantastic to see all the students interact so beautifully with their peers from different classrooms. We look forward to seeing this continue throughout the term.