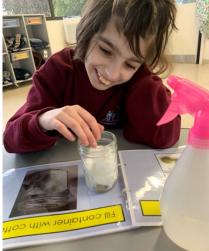

# **ON THE MOVE IN ROOM 18, 19 & 20**

On the Dimboola campus, students in Room 18, 19 and 20 have really enjoyed experimenting with different objects this semester as part of their Science studies unit, "On The Move".

We have had lots of fun testing our favourite objects around the classroom and seeing whether they sink or float when placed in water. We have also been making wind powered cars by inflating balloons through a straw, attaching them to cars and watching as they fly across the classroom!