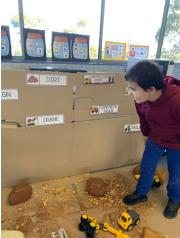

# **ON THE MOVE IN ROOM 18, 19 & 20**

On the Dimboola campus, students in Room 18, 19 and 20 have really enjoyed experimenting with different objects this semester as part of their Science studies unit, "On The Move".

We have had lots of fun testing our favourite objects around the classroom and seeing whether they sink or float when placed in water. We have also been making wind powered cars by inflating balloons through a straw, attaching them to cars and watching as they fly across the classroom!