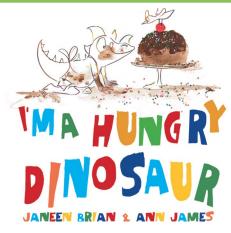

# **HUNGRY DINOSAURS IN ROOM 8**

In Room 8, one of our favourite sessions of the week is cooking. We love taking turns with our peers to mix, pour, scoop, smell, and taste all the different ingredients in our recipe. This week we read 'I'm a Hungry Dinosaur', and followed each of the rhyming steps to make a chocolate cake. Some of us thought our cake was yummy, but some of us thought it tasted yucky!