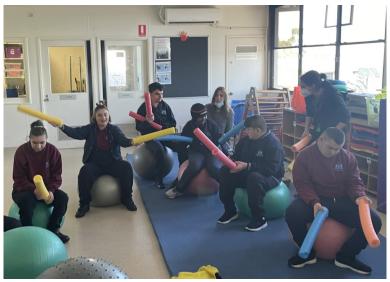

# PHYSICAL EDUCATION AT BSDS

## **Commonwealth Games at Broadmeadows SDS**

This term, we have been exploring the Commonwealth Games and its different events. Some of us have been participating in the Opening ceremony - from the cheering crowd to marching in like an Australian athlete. Others have been gymnasts practicing how to tumble, roll and jump across the mat, or soaring with our swings like the men do on the rings. A few have been demonstrating their prowess on the field practicing how to throw just like all the shot-putters and javelin throwers. Cycling like the road cyclists around the yard zooming past as other classes wave and cheer us on. Our teachers: Muireann, Caitlin and Kate along with all our Education Support act like our coaches guiding us and supporting us as we continue to explore all the different events that make up the Commonwealth Games.