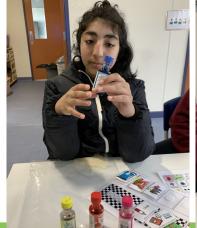

# **EXPLORING IN ROOM 4S**

Science and Discovery sessions in Room 4S have been so much fun this term!

We have been making lava lamps and coloured rice that we then use during the week in the classroom.