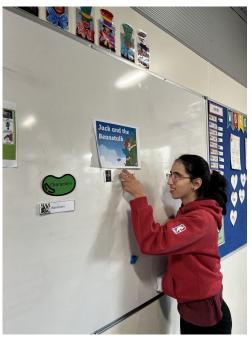

# **JACK & THE BEANSTALK AND ROOM 20S**

In Room 20S we have been comparing different versions of the story Jack and The Beanstalk during our Literacy sessions. With one story told from Jack's perspective, he is adventuring and taking things from a scary giant, while the other story has the Giant seeing Jack as a thief. We have loved pointing out the differences and comparing the characters based on who is telling the story and have been engaging in different activities to show our comprehension.