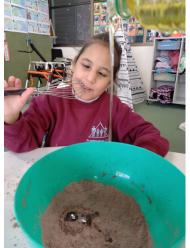

# **HUNGRY DINOSAURS IN ROOM 8**

In Room 8, one of our favourite sessions of the week is cooking. We love taking turns with our peers to mix, pour, scoop, smell, and taste all the different ingredients in our recipe. This week we read 'I'm a Hungry Dinosaur', and followed each of the rhyming steps to make a chocolate cake. Some of us thought our cake was yummy, but some of us thought it tasted yucky!