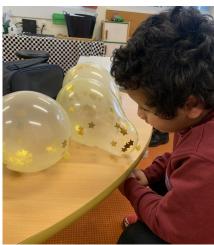

# **ON THE MOVE IN ROOM 18, 19 & 20**

On the Dimboola campus, students in Room 18, 19 and 20 have really enjoyed experimenting with different objects this semester as part of their Science studies unit, "On The Move".

We have had lots of fun testing our favourite objects around the classroom and seeing whether they sink or float when placed in water. We have also been making wind powered cars by inflating balloons through a straw, attaching them to cars and watching as they fly across the classroom!