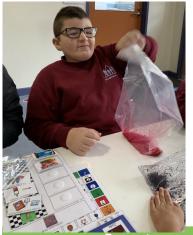

# **HUNGRY DINOSAURS IN ROOM 8**

In Room 8, one of our favourite sessions of the week is cooking. We love taking turns with our peers to mix, pour, scoop, smell, and taste all the different ingredients in our recipe. This week we read 'I'm a Hungry Dinosaur', and followed each of the rhyming steps to make a chocolate cake. Some of us thought our cake was yummy, but some of us thought it tasted yucky!