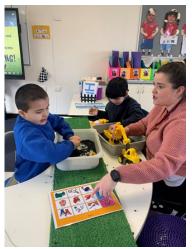

# **ON THE MOVE IN ROOM 18, 19 & 20**

On the Dimboola campus, students in Room 18, 19 and 20 have really enjoyed experimenting with different objects this semester as part of their Science studies unit, "On The Move".

We have had lots of fun testing our favourite objects around the classroom and seeing whether they sink or float when placed in water. We have also been making wind powered cars by inflating balloons through a straw, attaching them to cars and watching as they fly across the classroom!