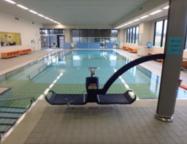

# **Aquatic Physiotherapy**

Aquatic physiotherapy (also known as Hydrotherapy) is a specifically designed exercise program completed in a heated swimming pool and supervised by an experienced physiotherapist.

Aquatic physiotherapy uses pool water to help children exercise, stretch and strengthen their body and improve their function. An aquatic physiotherapy pool is warmer than a regular swimming pool which can help loosen muscles and joints, relieve pain, and ensures children do not get too cold during their session.

#### The benefits of water exercise include:

- Water pressure reduces swelling
- Warm water relieves muscle tension
- The resistance the water provides is seven times greater than air and can be used to strengthen your muscles
- The effect of buoyancy and the absence of gravity assist in improved ability to walk and move freely. This makes it easier for children to do some exercises and movements than it is compared to outside of the water.