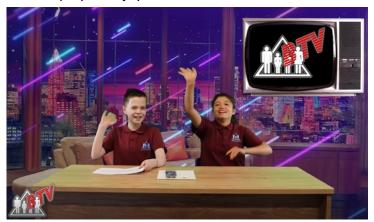

#### INTRODUCING...

BTV is a TV program created by the students at Broadmeadows SDS. Over the making of five episodes, students have learned how to use a green screen, set up lights and cameras, write scripts and edit film. They have worked hard to create segments such as the Weather Report, Sign of the Week, Interview of the Week and a cooking program. We are so proud of what BTV has become and are pleased to announce that it is now available for viewing on our school website.

A new episode will be released every second Friday and can be accessed on our school website (direct link: https://www.broadmeadowssds.vic.edu.au/btv). The page is password protected. A sticker containing the password will be placed inside the front cover of your child's communication book. If you have trouble finding it, please ask your children's teachers for help.

We are so excited for you to view the great work that has been going on at Broadmeadows SDS.

We hope you enjoy the show!