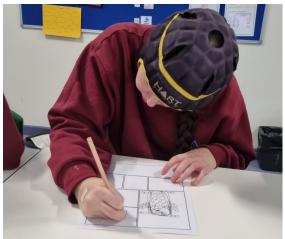

## **CRAFTING OUR COMICS**

For the last three weeks students in Room 21S have been learning all about comic books. We started off listening to recordings of some early Spiderman comics, then got creative and came up with our own superheroes. On Monday we wrapped up our learning by creating a comic strip that featured our superheroes doing great things in their communities. Everyone did a fantastic job of including some epic onomatopoeia (WHIZZ! BANG! ZAP!) and drawing awesome pictures!