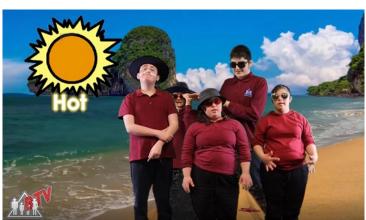

#### INTRODUCING...

BTV is a TV program created by the students at Broadmeadows SDS. Over the making of five episodes, students have learned how to use a green screen, set up lights and cameras, write scripts and edit film. They have worked hard to create segments such as the Weather Report, Sign of the Week, Interview of the Week and a cooking program. We are so proud of what BTV has become and are pleased to announce that it is now available for viewing on our school website.