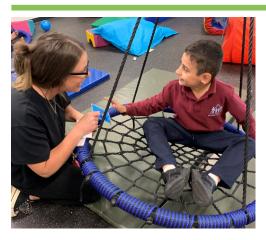

#### **JACOB SHINES IN ROOM 7**

Jacob Mikael from room 7 has been working so hard on using symbols to communicate, and recently begun tapping 'more' when using the Spinner on the Middle Years Play Equipment. We were delighted seeing him doing the same whilst using the swing in the Mod Hall!

Well done Jacob!

Respect • Opportunity

Engagement

Communication •