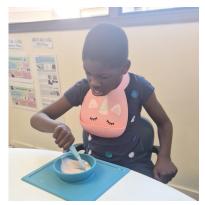

#### **Principal's Award**

#### Yusrah Tijani

Yusrah has been working extremely hard on developing her independence, particularly during mealtimes. We are very proud of the progress she is making, in particular, picking up small pieces of food with her index finger and thumb, scooping food with a spoon and chewing some crunchy foods! Well done Yusrah!