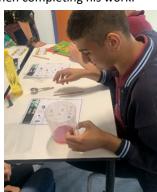

# RANDY SONY

for being a wonderful positive role model to the new students starting at the Sorrento Campus. Randy arrives at school each day with a smile on his face, greeting everyone as he walks into class. He is an attentive listener within the classroom and is always willing to participate by asking and answering questions and joining his peers in small group activities. Randy is most often the first to follow instructions and ready himself for classroom activities and always put in 110% when completing his work.