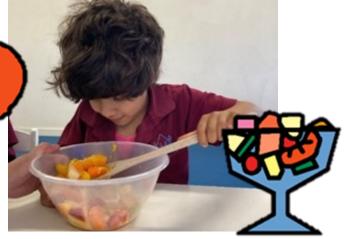

## **STORYTIME IN ROOM 25**

Room 25 have been reading, "Handa's Surprise", by Eileen Browne. The story is about a young girl from Kenya named Handa, who decides to take some fruits to her friend as a surprise. Along the way, some animals steal the fruit from Handa's basket. The students have been re-enacting the story using toy animals and real fruits that featured in the book. The students have been exploring the fruits using their different senses and learning about animal features, such as the feathers on an ostrich and the long neck of the giraffe. Room 25 have also been using the story as inspiration for their cooking lessons. They made fruit salad using some of the ingredients from the story.