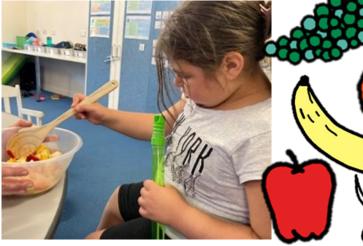

## **STORYTIME IN ROOM 25**

Room 25 have been reading, "Handa's Surprise", by Eileen Browne. The story is about a young girl from Kenya named Handa, who decides to take some fruits to her friend as a surprise. Along the way, some animals steal the fruit from Handa's basket. The students have been re-enacting the story using toy animals and real fruits that featured in the book. The students have been exploring the fruits using their different senses and learning about animal features, such as the feathers on an ostrich and the long neck of the giraffe. Room 25 have also been using the story as inspiration for their cooking lessons. They made fruit salad using some of the ingredients from the story.