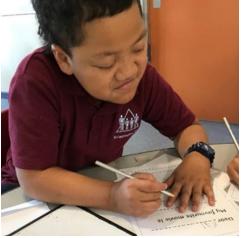

# **FINE MOTOR FUN IN ROOM 18**

Room 18 have had so much fun over the last few weeks engaging in a variety of fine motor craft and writing activities. They have practiced tasks such as threading beads, painting their name with cotton buds and using different tools to develop their confidence when writing.