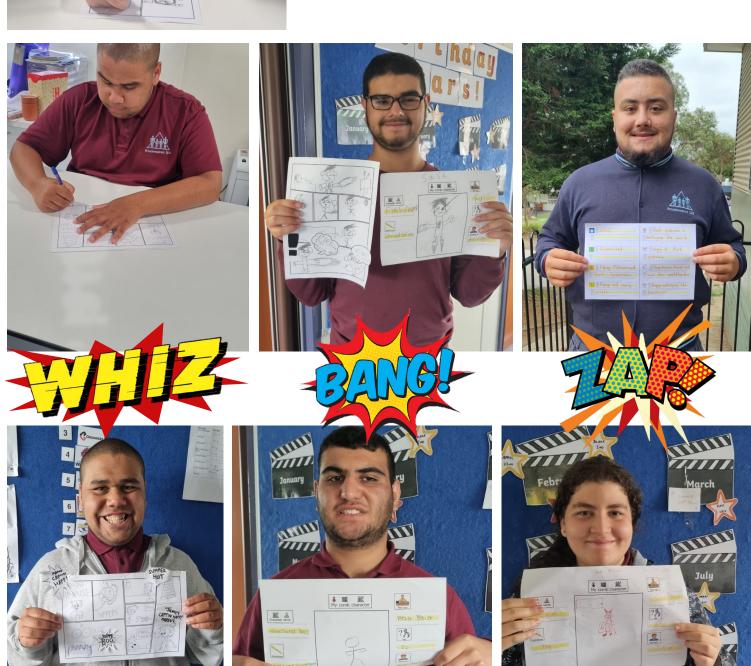

## **CRAFTING OUR COMICS**

For the last three weeks students in Room 21S have been learning all about comic books. We started off listening to recordings of some early Spiderman comics, then got creative and came up with our own superheroes. On Monday we wrapped up our learning by creating a comic strip that featured our superheroes doing great things in their communities. Everyone did a fantastic job of including some epic onomatopoeia (WHIZZ! BANG! ZAP!) and drawing awesome pictures!