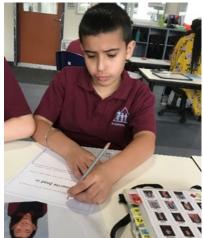

#### **LETTER WRITING**

In Room 17's creative writing program, we have been working really hard writing letters. Every week, we write letters to our friends in the classroom. We share with our friends our favourite movies, lollies, Pokémon character and our likes and dislikes. After we have finished our writing and drawing, we fold our letters, put it into an envelope, write our friends name on it and place it into our class post box. We look forward to the end of the week because we get to open all of our wonderful letters and share them with everyone.