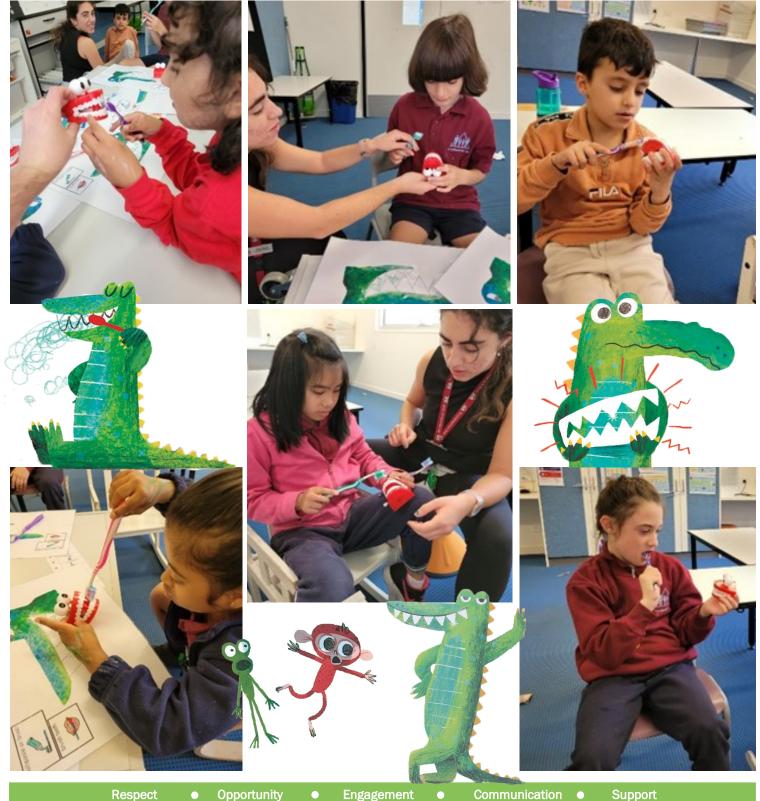

## **BRUSHING OUR TEETH IN ROOM 23**

This week, Room 23 have started to read Alan's Big Scary Teeth and learning all about brushing our teeth! It has been great to see everyone following the story and helping Alan the Alligator to brush his false teeth! Each student has been following a visual schedule to learn the steps and then practise by brushing some false teeth!