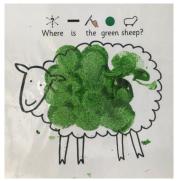

## WHERE IS THE GREEN SHEEP?

Room 12 have been enjoying the story 'Where is the Green Sheep?' during our Literacy sessions. We have incorporated sensory elements to accompany each page. Students love exploring the colour-themed sensory items, wearing a shower cap for the bath sheep page, and putting on sunglasses just like the sun sheep!