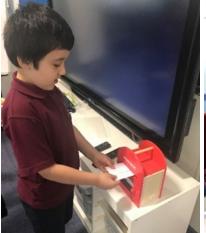

#### **LETTER WRITING**

In Room 17's creative writing program, we have been working really hard writing letters. Every week, we write letters to our friends in the classroom. We share with our friends our favourite movies, lollies, Pokémon character and our likes and dislikes. After we have finished our writing and drawing, we fold our letters, put it into an envelope, write our friends name on it and place it into our class post box. We look forward to the end of the week because we get to open all of our wonderful letters and share them with everyone.