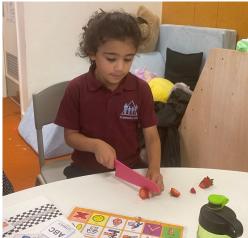

## **STORYTIME IN ROOM 25**

Room 25 have been reading, "Handa's Surprise", by Eileen Browne. The story is about a young girl from Kenya named Handa, who decides to take some fruits to her friend as a surprise. Along the way, some animals steal the fruit from Handa's basket. The students have been re-enacting the story using toy animals and real fruits that featured in the book. The students have been exploring the fruits using their different senses and learning about animal features, such as the feathers on an ostrich and the long neck of the giraffe. Room 25 have also been using the story as inspiration for their cooking lessons. They made fruit salad using some of the ingredients from the story.