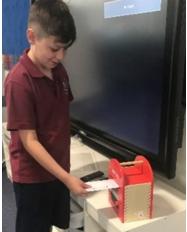

#### **LETTER WRITING**

In Room 17's creative writing program, we have been working really hard writing letters. Every week, we write letters to our friends in the classroom. We share with our friends our favourite movies, lollies, Pokémon character and our likes and dislikes. After we have finished our writing and drawing, we fold our letters, put it into an envelope, write our friends name on it and place it into our class post box. We look forward to the end of the week because we get to open all of our wonderful letters and share them with everyone.