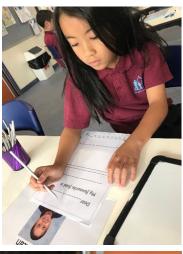

#### **LETTER WRITING**

In Room 17's creative writing program, we have been working really hard writing letters. Every week, we write letters to our friends in the classroom. We share with our friends our favourite movies, lollies, Pokémon character and our likes and dislikes. After we have finished our writing and drawing, we fold our letters, put it into an envelope, write our friends name on it and place it into our class post box. We look forward to the end of the week because we get to open all of our wonderful letters and share them with everyone.