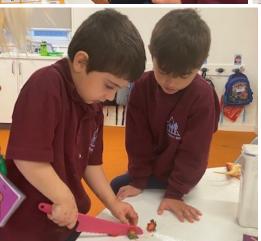

## **STORYTIME IN ROOM 25**

Room 25 have been reading, "Handa's Surprise", by Eileen Browne. The story is about a young girl from Kenya named Handa, who decides to take some fruits to her friend as a surprise. Along the way, some animals steal the fruit from Handa's basket. The students have been re-enacting the story using toy animals and real fruits that featured in the book. The students have been exploring the fruits using their different senses and learning about animal features, such as the feathers on an ostrich and the long neck of the giraffe. Room 25 have also been using the story as inspiration for their cooking lessons. They made fruit salad using some of the ingredients from the story.