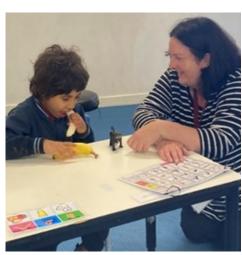

#### Yusrah Tijani

Yusrah has been working extremely hard on developing her independence, particularly during mealtimes. We are very proud of the progress she is making, in particular, picking up small pieces of food with her index finger and thumb, scooping food with a spoon and chewing some crunchy foods! Well done Yusrah!