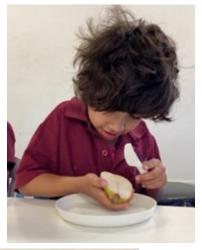

## **STORYTIME IN ROOM 25**

Room 25 have been reading, "Handa's Surprise", by Eileen Browne. The story is about a young girl from Kenya named Handa, who decides to take some fruits to her friend as a surprise. Along the way, some animals steal the fruit from Handa's basket. The students have been re-enacting the story using toy animals and real fruits that featured in the book. The students have been exploring the fruits using their different senses and learning about animal features, such as the feathers on an ostrich and the long neck of the giraffe. Room 25 have also been using the story as inspiration for their cooking lessons. They made fruit salad using some of the ingredients from the story.