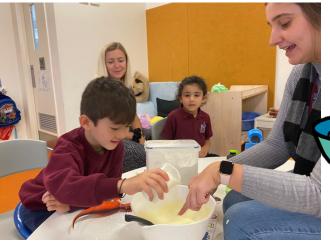

#### **COOKING UP A STORM**

During their literacy sessions, Room 3 have been learning about the letter 'M'. They have loved working together to make some Magnificent Mousse!

All students got involved in mixing, pouring, cutting, and exploring with their senses to make their mousse.

Great work Room 3!