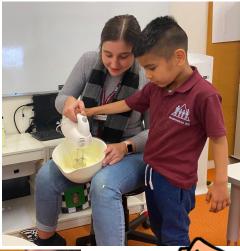

#### **AN EXCITING START FOR ROOM 22**

The students in Room 22 have had a fantastic term 1 so far, familiarising themselves with their new classroom and play area. They particularly enjoy their cooking sessions. This term they have made play dough, fairy bread, popcorn and bliss balls. The students enjoy exploring different ingredients and following the steps in the recipes. They have also explored mathematical concepts during cooking such as hot and cold as well as using measuring cups and spoons to measure quantities of the ingredients.