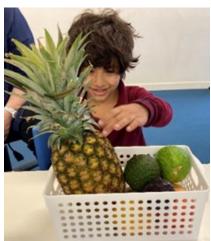

## **STORYTIME IN ROOM 25**

Room 25 have been reading, "Handa's Surprise", by Eileen Browne. The story is about a young girl from Kenya named Handa, who decides to take some fruits to her friend as a surprise. Along the way, some animals steal the fruit from Handa's basket. The students have been re-enacting the story using toy animals and real fruits that featured in the book. The students have been exploring the fruits using their different senses and learning about animal features, such as the feathers on an ostrich and the long neck of the giraffe. Room 25 have also been using the story as inspiration for their cooking lessons. They made fruit salad using some of the ingredients from the story.